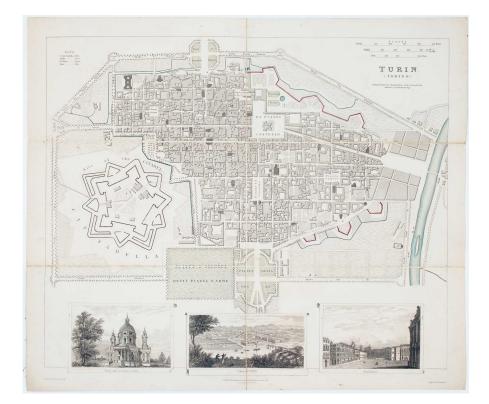

Altea Gallery Ltd. 35 Saint George St,London W1S 2FN info@alteagallery.com - www.alteagallery.com Tel : +44(0) 20 7491 0010

Detailed plan of Turin

Society for the Diffusion of Useful Knowledge. Turin (Torino).

London: Baldwin & Cradock, 1836. Original outline colour. Steel-engraving. Dissected and laid on linen, folded into buckram covers, titled in gilt, as issued. 345 x 400mm.

£110

Detailed town plan with three vignette views including a prospect of the city. Usually this map appeared in the SDUK atlas: however this example was issued as a folding map, probably for the use of a tourist.