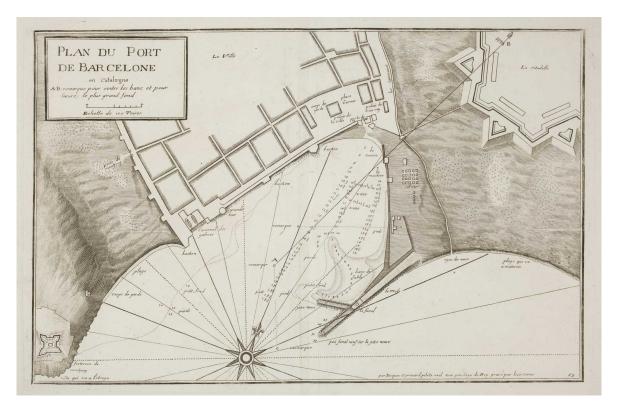

Altea Gallery Ltd. 35 Saint George St,London W1S 2FN info@alteagallery.com - www.alteagallery.com

Tel: +44(0) 20 7491 0010

A scarce sea chart of Barcelona Harbour

AYROUARD, Jacques.

Plan du Port de Barcelone en Catalogne.

Paris?, 1732-46. 300 x 465mm.

## £300

An uncommon chart of the harbour of Barcelona, engraved by Louis Corne for Ayrouard's 'Recueil de Plusiers Plans des Ports et Rades et de Quelque Cartes Particulieres de la Mer Mediterranée'. What little is known about Ayrouard comes from the text of this sea atlas: he describes himself as 'Royal pilot of the King's Galleys', who drew these charts on voyages undertaken in this role. The engraver, Louis Corne, is not known to have worked on any other maps other than this series.