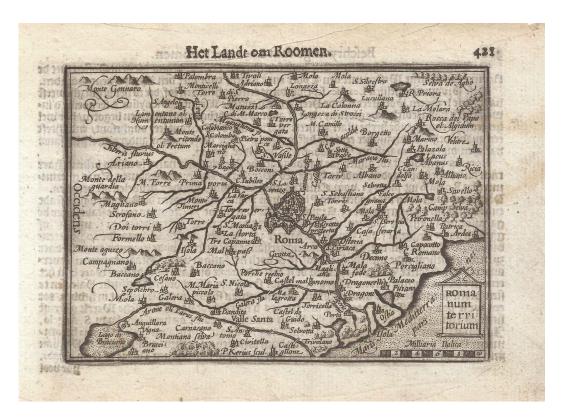

Altea Gallery Ltd. 35 Saint George St,London W1S 2FN info@alteagallery.com - www.alteagallery.com

Tel: +44(0) 20 7491 0010

A 16th century miniature map of Lazio

LANGENES, Barent. Romanum territorium.

Amsterdam, Cornelis Claez, 1599, Dutch text edition. 85 x 125mm, with letterpress surtitle and pagination.

£140

A scarce map of the environs of Rome engraved by either Jodocus Hondius or Pieter van der Keere for the 'Caert-Thresoor', with a text by an unknown author. By 1600 this map was being published in the 'Tabularum Geographicarum' with a text by Petrus Bertius, and in 1616 a new plate was engraved by Jodocus Hondius II, slightly larger and with wider borders with scales of longitude and latitude.

Stock ID: 21348