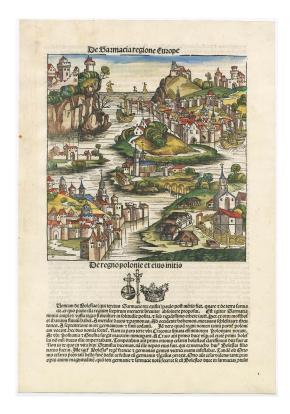

Altea Gallery Ltd. 35 Saint George St,London W1S 2FN info@alteagallery.com - www.alteagallery.com

Tel: +44(0) 20 7491 0010

An incunable 'view' of Poland

SCHEDEL, D. Hartmann.

De Sarmatia regione Europe. De regno polonie et eius initio.

Nuremberg, Anton Koberger, 1493, Latin text edition. Coloured woodcut, image 230 x 225mm, set in a page of text.

£650

An imaginary map-view of Poland, showing cities along a river, with a Latin text history of the country. Published in the famous 'Nuremburg Chronicle', a profusely-illustrated history of the world, it is one of the earliest obtainable illustrations of Poland.

Stock ID: 23232