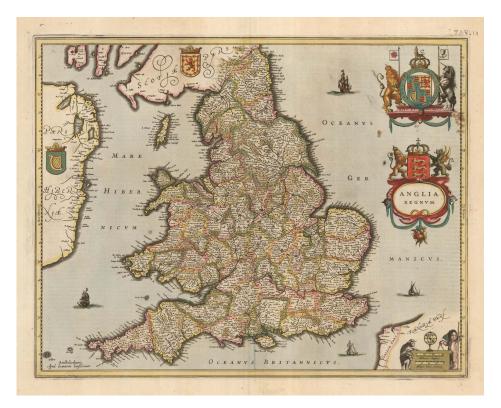

Altea Gallery Ltd. 35 Saint George St,London W1S 2FN info@alteagallery.com - www.alteagallery.com Tel : +44(0) 20 7491 0010

Early issue of Jansson's map of England and Wales

JANSSON, Jan. Anglia Regnum.

## £450

An early issue of Jansson's map of England and Wales, which replaced the Mercator map of 1595 in 1636. It shows the two countries divided into counties and is decorated with cartouches for the title and scale, and the Stuart Royal arms. A

SHIRLEY: British Isles 1477-1650, 465.

Stock ID :23862