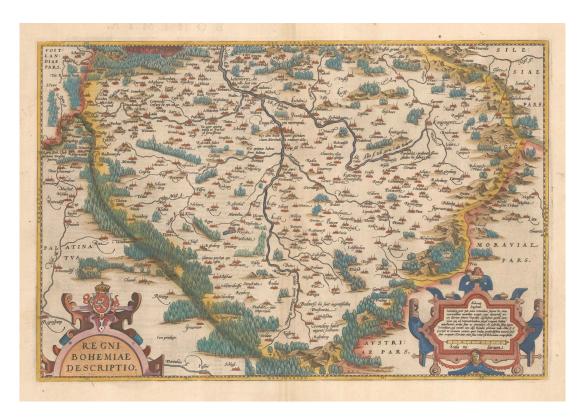

Altea Gallery Ltd. 35 Saint George St,London W1S 2FN info@alteagallery.com - www.alteagallery.com

Tel: +44(0) 20 7491 0010

16th century Dutch map of Bohemia

ORTELIUS, Abraham. Regni Bohemiae Descriptio.

Antwerp: Christoph Plantin, 1584, Latin edition. Coloured. 335 x 510mm.

## £400

A fine map of Bohemia, based on the 1568 map by Johann Criginger (1521-71). This example has the pagination of the 1584 edition of the Theatrum overwritten with the number of the 1592 edition in old ink mss: the publishers were obviously using up the unused sheets of the earlier edition.

VAN DEN BROECKE: 101.

Stock ID: 23874